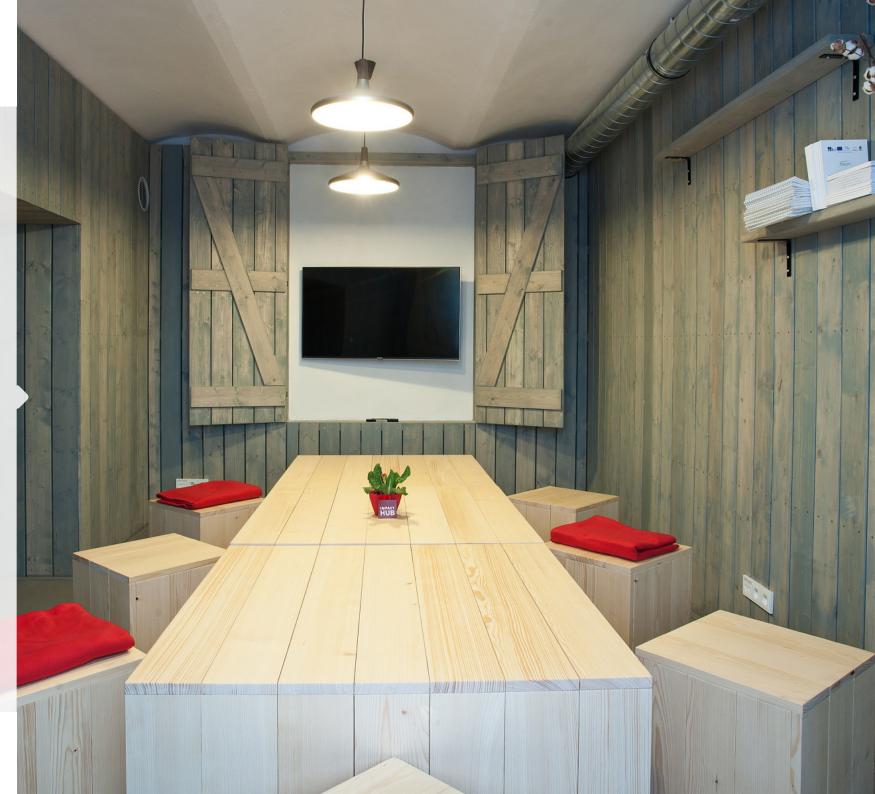

# Meeting rooms for up to 8 people

Part of the lease: flipchart | technical and organizational support

#### **Technical equipment:**

**LCD TV** Chromecast, Apple TV

> **CABLES** HDMI, VGA

#### **Room variations:**

8–10 **L** | 19 m<sup>2</sup>