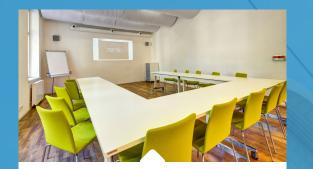

# Meeting rooms for less than 5 people

Part of the lease: flipchart | technical and organizational support

#### **Technical equipment:**

**LCD TV** Chromecast, Apple TV

> **CABLES** HDMI, VGA

WIFI + ETHERNET

#### **Room variations:**







5 🤖 | 12 m²



#### **Open space**

Morning rental 7:30–12:30 according to individual agreement (weekend 10 000 CZK)

Afternoon rental 12:30–17:00 according to individual agreement (weekend 10 000 CZK)

Evening rental 17:30–22:00 10 000 CZK

All-day rental (two blocks) according to individual agreement (weekend 15 000 CZK)



#### White conference room

Morning rental 7:30–12:30 3 600 CZK (weekend 4 000 CZK)

Afternoon rental 12:30–17:00 3 600 CZK (weekend 4 000 CZK)

Evening rental 17:30–22:00 **4 000 CZK** 

All-day rental (two blocks) 6 000 CZK



#### Orange conference room

Morning rental 7:30–12:30 3 100 CZK (weekend 3 500 CZK)

Afternoon rental 12:30–17:00 3 100 CZK (weekend 3 500 CZK)

Evening rental 17:30–22:00 3 500 CZK

All-day rental (two blocks) 5 000 CZK



### **Meeting rooms <5 people**

Hourly rate 322 CZK

## Meeting rooms >6 people

Hourly rate 405 CZK